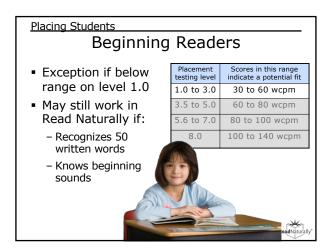

ReadNat

| Read Naturally Live |           |                                        |                                     |        |      |
|---------------------|-----------|----------------------------------------|-------------------------------------|--------|------|
| Reading<br>level    | Sequenced | Spanish<br>Translation<br>(Read Along) | Phonics                             | Idioms |      |
| 1.0                 | 1.0       | 1.0                                    | 0.8 short vowels                    |        |      |
| 1.5                 | 1.5       | 1.5                                    | 1.3 long vowels                     |        |      |
| 2.0                 | 2.0       | 2.0                                    | 1.8 blends/digraphs                 |        |      |
| 2.5                 | 2.5       | 2.5                                    | 2.3 r-controlled                    |        |      |
| 3.0                 | 3.0       | 3.0                                    | 2.6 short vowels<br>2.7 long vowels | 3.0    |      |
| 3.5                 | 3.5       | 3.5                                    |                                     | 3.5    |      |
| 4.0                 | 4.0       | 4.0                                    |                                     | 4.0    |      |
| 4.5                 | 4.5       | 4.5                                    |                                     | 4.5    |      |
| 5.0                 | 5.0       |                                        |                                     |        |      |
| 5.6                 | 5.6       |                                        |                                     |        |      |
| 6.0                 | 6.0       |                                        |                                     |        |      |
| 7.0                 | 7.0       |                                        |                                     |        |      |
| 8.0                 | 8.0       |                                        |                                     |        |      |
|                     |           | 1                                      | 1                                   | 1      | Read |