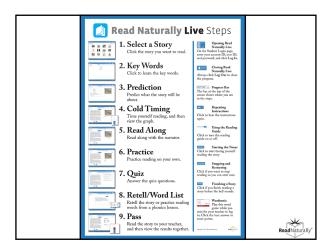

| 5.0       |                                        |                                     |        |      |
| 5.6                 | 5.6       |                                        |                                     |        |      |
| 6.0                 | 6.0       |                                        |                                     |        |      |
| 7.0                 | 7.0       |                                        |                                     |        |      |
| 8.0                 | 8.0       |                                        |                                     |        |      |
|                     |           | 1                                      | 1                                   | 1      | Read |















ReadNatural







### Monitoring Student Performance Indicators for Increasing Challenge Consider making a change if a student

meets two or more of the following indicators:

- Average cold-timing score improves.
- Average hot-timing score improves.
- Average quiz score improves.
- Average hot-timing score exceeds goal by ten or more.
- Average number of practices decreases.
- Student behavior changes.



# Read Live Resources

www.readnaturally.com/read-live-help

- Read Live Help Videos
- Read Live Guides
- Read Live Help Topics
- Knowledgebase Topics
- Free Training & Webinars
- Read Naturally Live Job Aids