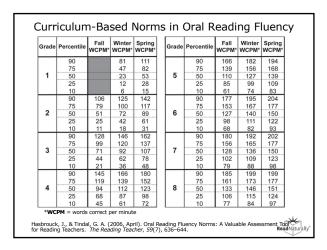

### Monitoring Student Performance Indicators for Increasing Challenge Consider making a change if a student

meets two or more of the following indicators:

- Average cold-timing score improves.
- Average hot-timing score improves.
- Average quiz score improves.
- Average hot-timing score exceeds goal by ten or more.
- Average number of practices decreases.
- Student behavior changes.