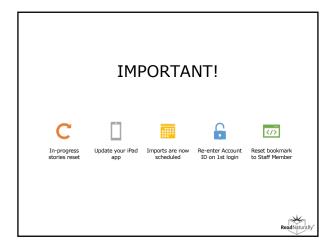

## Ben Weisner

- Sr. Relationship Manager for Read Live
- ben@readnaturally.com
- 651-286-8722



# Agenda

- Overview of Read Live
- Planning and resources you'll need
- Helping students get started
- How students use the program
- How teachers monitor progress
- Read Naturally online resources
- Q&A





ReadNaturally

Removed Adobe Flash



















#### Read Naturally Live

- Research-based, interactive reading intervention
- Motivating content for reluctant readers,  $1^{\mbox{st-1}2\mbox{th}}$
- Three curriculum series, w/ 23 reading levels
- Options to customize for individual needs
- Extensive reports to track progress
- Work with groups or one-on-one
- Suitable for blended classrooms
- Spanish translation for some levels
- High interest, non-fiction text



ReadNat





| Read Naturally Live |           |                                        |                                     |        |      |
|---------------------|-----------|----------------------------------------|-------------------------------------|--------|------|
| Reading<br>level    | Sequenced | Spanish<br>Translation<br>(Read Along) | Phonics