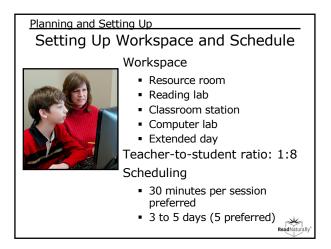

|
| 5.0                 | 5.0       |                                        |                                     |        |      |
| 5.6                 | 5.6       |                                        |                                     |        |      |
| 6.0                 | 6.0       |                                        |                                     |        |      |
| 7.0                 | 7.0       |                                        |                                     |        |      |
| 8.0                 | 8.0       |                                        |                                     |        |      |
|                     |           | 1                                      | 1                                   | 1      | Read |















ReadNatural







### Monitoring Student Performance Indicators for Increasing Challenge Consider making a change if a student

meets two or more of the following indicators:

- Average cold-timing score improves.
- Average hot-timing score improves.
- Average quiz score improves.
- Average hot-timing score exceeds goal by ten or more.
- Average number of practices decreases.
- Student behavior changes.



# Read Live Resources

www.readnaturally.com/read-live-help

- Read Live Help Videos
- Read Live Guides
- Read Live Help Topics
- Knowledgebase Topics
- Free Training & Webinars
- Read Naturally Live Job Aids