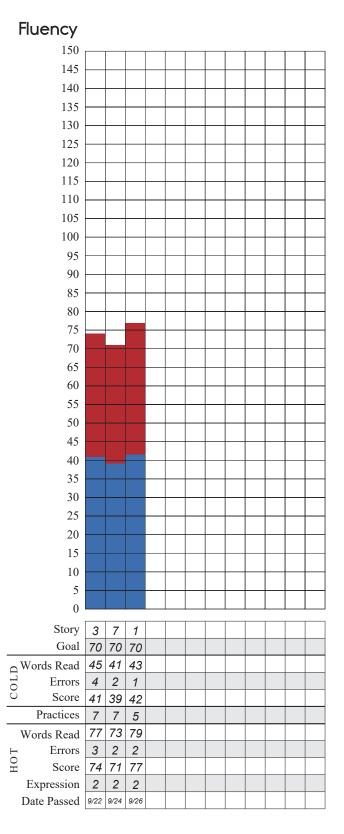

Monitoring Student Performance

### Retelling of the Story

| Name: Lee Her (Grade 3)                      | For Teacher Use Only                                                                              |
|----------------------------------------------|---------------------------------------------------------------------------------------------------|
| Level: 2.5 Set: odd/ even (circle one)       | Continue in level (odd / even) with current goal.<br>Continue in level (odd / even) with new goal |
| Start Date: <u>Sept. 18</u> Completion Date: | Advance to level with current goal.<br>Dismiss from Read Naturally Encore II.                     |

.

Monitoring Student Performance

Lee 3<sup>rd</sup> Grade

## Compare Lee's Data to Goal Criteria

Ask:

- Does Lee's goal exceed his average cold-timing score by approximately 30? Yes / No
- Is Lee's goal equal to or slightly less than his average hot-timing score? Yes / No
- Is Lee's average number of practices 3 to 10? Yes / No