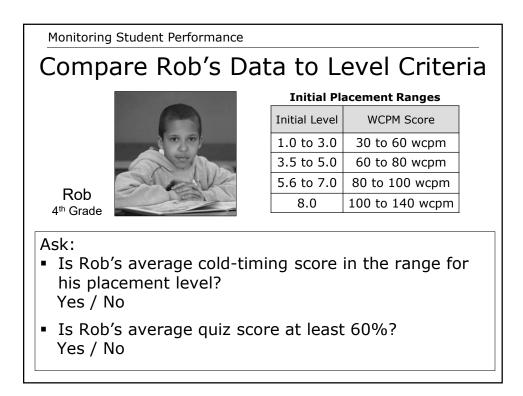

Monitoring Student Performance

## Anna's Data for Checking Goal

### First three stories:

- Anna is in 7<sup>th</sup> grade.
- Goal is 120.
- Average cold-timing score is 90 (teacher present).
- Average hot-timing score is 132.
- Average number of practices is 6.





Monitoring Student Performance

Compare Anna's Data to Goal Criteria First three stories:

- Placement level is 5.6.
- Goal is 120.
- Average cold-timing score is 90 (teacher present).
- Average hot-timing score is 132.
- Average number of practices is 6.



Should we continue, raise, or lower her goal?

#### Anna 7<sup>th</sup> Grade











# Read Naturally® Encore II



### Comprehension



### Retelling of the Story



| Name: Lee Her (Grade 3)                      | For Teacher Use Only                                                                              |
|----------------------------------------------|---------------------------------------------------------------------------------------------------|
| Level: 2.5 Set: odd/ even (circle one)       | Continue in level (odd / even) with current goal.<br>Continue in level (odd / even) with new goal |
| Start Date: <u>Sept. 18</u> Completion Date: | Advance to level with current goal.<br>Dismiss from Read Naturally Encore II.                     |

.





Monitoring Student Performance

Lee 3<sup>rd</sup> Grade

## Compare Lee's Data to Goal Criteria

Ask:

-