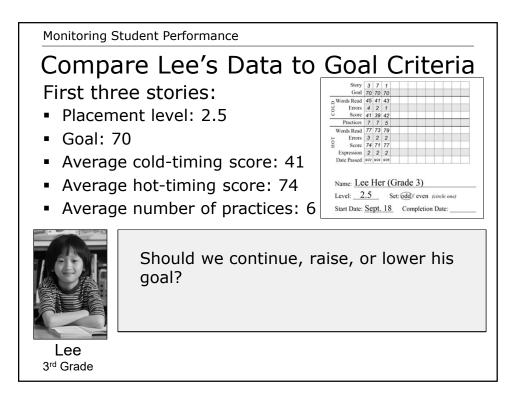

## Compare Lee's Data to Goal Criteria

Ask:

- Does Lee's goal exceed his average cold-timing score by approximately 30? Yes / No
- Is Lee's goal equal to or slightly less than his average hot-timing score? Yes / No
- Is Lee's average number of practices 3 to 10? Yes / No

### Retelling of the Story

| Name: Lee Her (Grade 3)                      | For Teacher Use Only                                                                              |
|----------------------------------------------|---------------------------------------------------------------------------------------------------|
| Level: 2.5 Set: odd/ even (circle one)       | Continue in level (odd / even) with current goal.<br>Continue in level (odd / even) with new goal |
| Start Date: <u>Sept. 18</u> Completion Date: | Advance to level with current goal.<br>Dismiss from Read Naturally Encore II.                     |