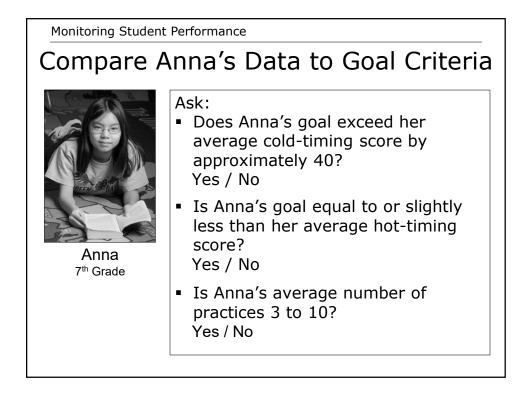

## Anna's Data for Checking Goal

### First three stories:

- Anna is in 7<sup>th</sup> grade.
- Goal is 120.
- Average cold-timing score is 90 (teacher present).
- Average hot-timing score is 132.
- Average number of practices is 6.

Monitoring Student Performance

Compare Anna's Data to Goal Criteria First three stories:

- Placement level is 5.6.
- Goal is 120.
- Average cold-timing score is 90 (teacher present).
- Average hot-timing score is 132.
- Average number of practices is 6.

Should we continue, raise, or lower her goal?

#### Anna 7<sup>th</sup> Grade

## Compare Lee's Data to Goal Criteria

Ask:

- Does Lee's goal exceed his average cold-timing score by approximately 30? Yes / No
- Is Lee's goal equal to or slightly less than his average hot-timing score? Yes / No
- Is Lee's average number of practices 3 to 10? Yes / No