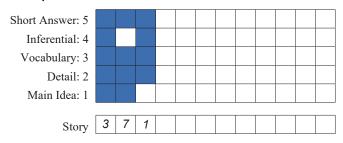

### Comprehension

### Retelling of the Story

| Name: Lee Her (Grade 3)                      | For Teacher Use Only                                                                              |
|----------------------------------------------|---------------------------------------------------------------------------------------------------|
| Level: 2.5 Set: odd/ even (circle one)       | Continue in level (odd / even) with current goal.<br>Continue in level (odd / even) with new goal |
| Start Date: <u>Sept. 18</u> Completion Date: | Advance to level with current goal.<br>Dismiss from Read Naturally Encore II.                     |