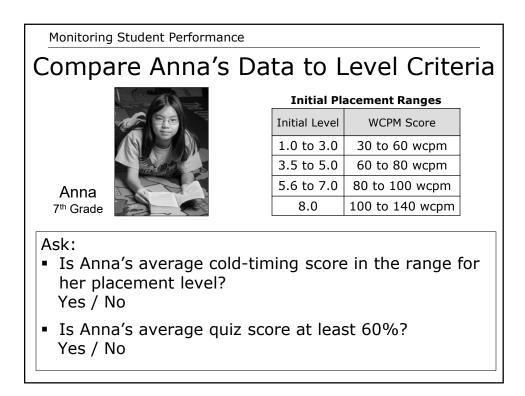

Monitoring Student Performance

## Anna's Data for Checking Goal

### First three stories:

- Anna is in 7<sup>th</sup> grade.
- Goal is 120.
- Average cold-timing score is 90 (teacher present).
- Average hot-timing score is 132.
- Average number of practices is 6.





Monitoring Student Performance

Compare Anna's Data to Goal Criteria First three stories:

- Placement level is 5.6.
- Goal is 120.
- Average cold-timing score is 90 (teacher present).
- Average hot-timing score is 132.
- Average number of practices is 6.



Should we continue, raise, or lower her goal?

#### Anna 7<sup>th</sup> Grade











# Read Naturally® Encore II



### Comprehension



### Retelling of the Story



| Name: Lee Her (Grade 3)                      | For Teacher Use Only