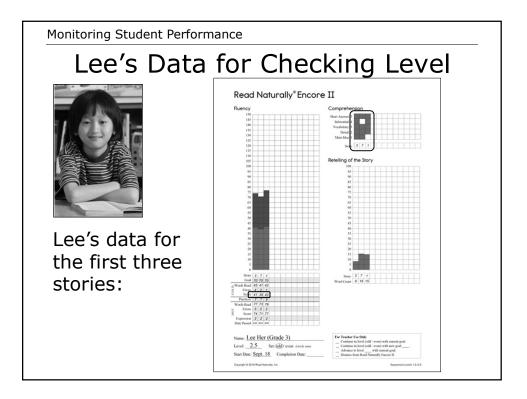

# Read Naturally® Encore II

### Comprehension

### Retelling of the Story

| Name: Lee Her (Grade 3)                      | For Teacher Use Only                                                                              |
|----------------------------------------------|---------------------------------------------------------------------------------------------------|
| Level: 2.5 Set: odd/ even (circle one)       | Continue in level (odd / even) with current goal.<br>Continue in level (odd / even) with new goal |
| Start Date: <u>Sept. 18</u> Completion Date: | Advance to level with current goal.<br>Dismiss from Read Naturally Encore II.                     |

.

Monitoring Student Performance

Lee 3<sup>rd</sup> Grade