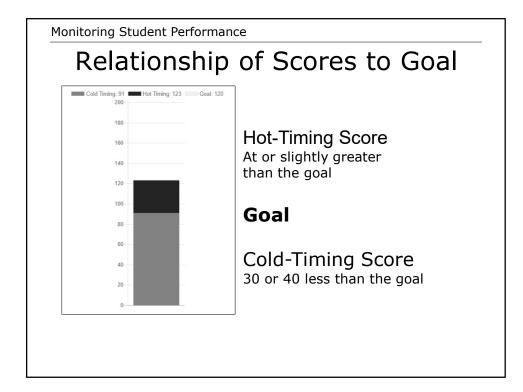

Monitoring Student Performance

## Anna's Data for Checking Goal

### First three stories:

- Anna is in 7<sup>th</sup> grade.
- Goal is 120.
- Average cold-timing score is 90 (teacher present).
- Average hot-timing score is 132.
- Average number of practices is 6.





Monitoring Student Performance

Compare Anna's Data to Goal Criteria First three stories:

- Placement level is 5.6.
- Goal is 120.
- Average cold-timing score is 90 (teacher present).
- Average hot-timing score is 132.
- Average number of practices is 6.



Should we continue, raise, or lower her goal?

#### Anna 7<sup>th</sup> Grade











# Read Naturally® Encore II



### Comprehension



### Retelling of the Story



| Name: Lee Her (Grade 3)                      | For Teacher Use Only