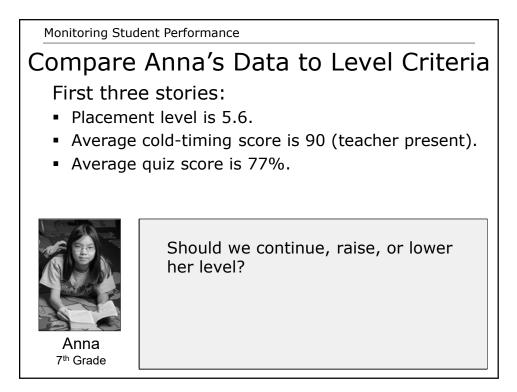

Monitoring Student Performance

## Anna's Data for Checking Goal

### First three stories:

- Anna is in 7<sup>th</sup> grade.
- Goal is 120.
- Average cold-timing score is 90 (teacher present).
- Average hot-timing score is 132.
- Average number of practices is 6.





Monitoring Student Performance

Compare Anna's Data to Goal Criteria First three stories:

- Placement level is 5.6.
- Goal is 120.
- Average cold-timing score is 90 (teacher present).
- Average hot-timing score is 132.
- Average number of practices is 6.



Should we continue, raise, or lower her goal?

#### Anna 7<sup>th</sup> Grade











# Read Naturally® Encore II



### Comprehension



### Retelling of the Story



| Name: Lee Her (Grade 3)                      | For Teacher Use Only