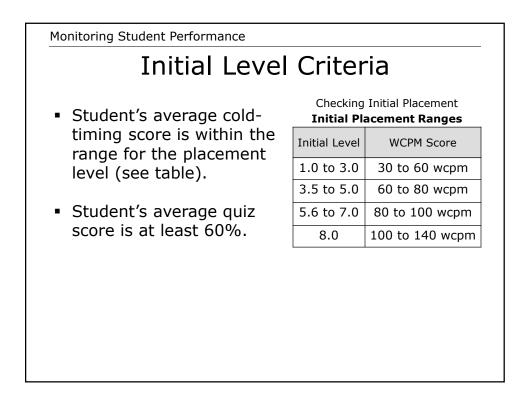

Monitoring Student Performance

## Anna's Data for Checking Goal

### First three stories:

- Anna is in 7<sup>th</sup> grade.
- Goal is 120.
- Average cold-timing score is 90 (teacher present).
- Average hot-timing score is 132.
- Average number of practices is 6.





Monitoring Student Performance

Compare Anna's Data to Goal Criteria First three stories:

- Placement level is 5.6.
- Goal is 120.
- Average cold-timing score is 90 (teacher present).
- Average hot-timing score is 132.
- Average number of practices is 6.



Should we continue, raise, or lower her goal?

#### Anna 7<sup>th</sup> Grade











# Read Naturally® Encore II



### Comprehension



### Retelling of the Story



| Name: Lee Her (Grade 3)                      | For Teacher Use Only