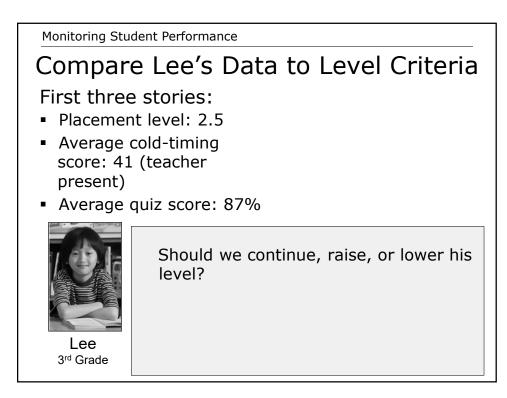

Monitoring Student Performance

### Retelling of the Story

| Name: Lee Her (Grade 3)                      | For Teacher Use Only                                                                              |
|----------------------------------------------|---------------------------------------------------------------------------------------------------|
| Level: 2.5 Set: odd/ even (circle one)       | Continue in level (odd / even) with current goal.<br>Continue in level (odd / even) with new goal |
| Start Date: <u>Sept. 18</u> Completion Date: | Advance to level with current goal.<br>Dismiss from Read Naturally Encore II.                     |

.

Monitoring Student Performance

Lee 3<sup>rd</sup> Grade

## Compare Lee's Data to Goal Criteria

Ask:

- Does Lee's goal exceed his average cold-timing score by approximately 30? Yes / No
- Is Lee's goal equal to or slightly less than his average hot-timing score? Yes / No
- Is Lee's average number of practices 3 to 10? Yes / No