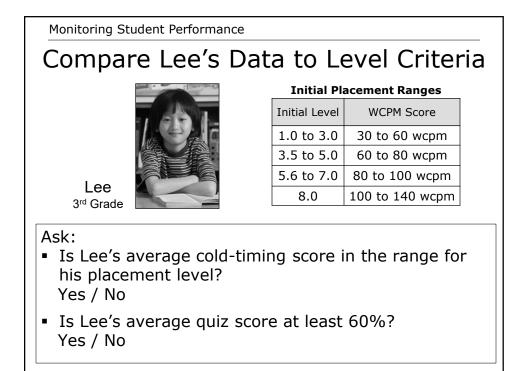

Monitoring Student Performance

.

Monitoring Student Performance

Lee 3<sup>rd</sup> Grade

## Compare Lee's Data to Goal Criteria

Ask:

- Does Lee's goal exceed his average cold-timing score by approximately 30? Yes / No
- Is Lee's goal equal to or slightly less than his average hot-timing score? Yes / No
- Is Lee's average number of practices 3 to 10? Yes / No