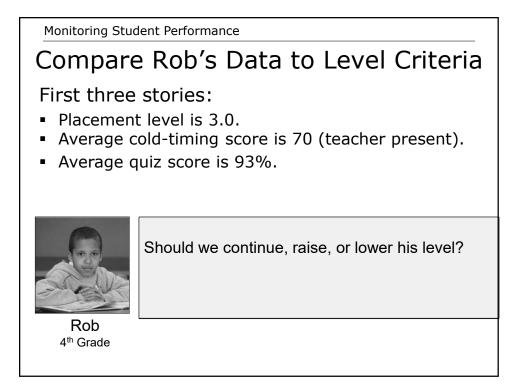

Compare Anna's Data to Goal Criteria First three stories:

- Placement level is 5.6.
- Goal is 120.
- Average cold-timing score is 90 (teacher present).
- Average hot-timing score is 132.
- Average number of practices is 6.

Should we continue, raise, or lower her goal?

#### Anna 7<sup>th</sup> Grade