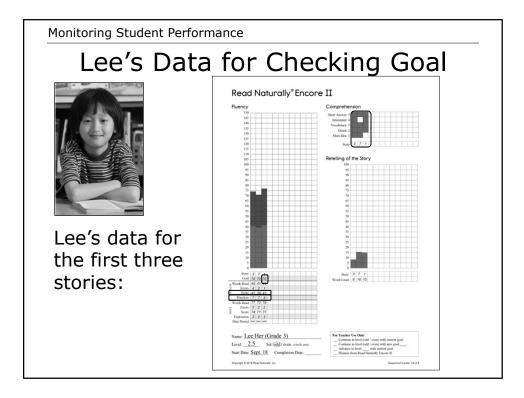

# Read Naturally® Encore II

### Comprehension

### Retelling of the Story

| Name: Lee Her (Grade 3)                      | For Teacher Use Only                                                                              |
|----------------------------------------------|---------------------------------------------------------------------------------------------------|
| Level: 2.5 Set: odd/ even (circle one)       | Continue in level (odd / even) with current goal.<br>Continue in level (odd / even) with new goal |
| Start Date: <u>Sept. 18</u> Completion Date: | Advance to level with current goal.<br>Dismiss from Read Naturally Encore II.                     |

.

Monitoring Student Performance

Lee 3<sup>rd</sup> Grade