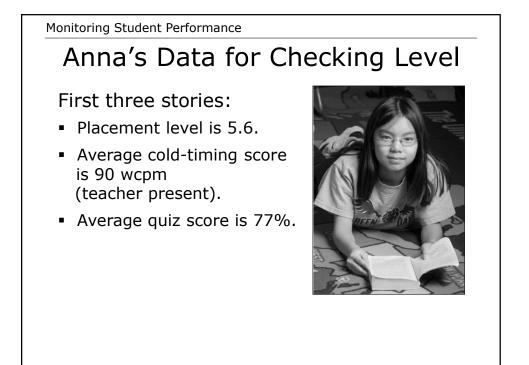

Monitoring Student Performance

## Anna's Data for Checking Goal

### First three stories:

- Anna is in 7<sup>th</sup> grade.
- Goal is 120.
- Average cold-timing score is 90 (teacher present).
- Average hot-timing score is 132.
- Average number of practices is 6.





Monitoring Student Performance

Compare Anna's Data to Goal Criteria First three stories:

- Placement level is 5.6.
- Goal is 120.
- Average cold-timing score is 90 (teacher present).
- Average hot-timing score is 132.
- Average number of practices is 6.



Should we continue, raise, or lower her goal?

#### Anna 7<sup>th</sup> Grade











# Read Naturally® Encore II



### Comprehension



### Retelling of the Story



| Name: Lee Her (Grade 3)                      | For Teacher Use Only