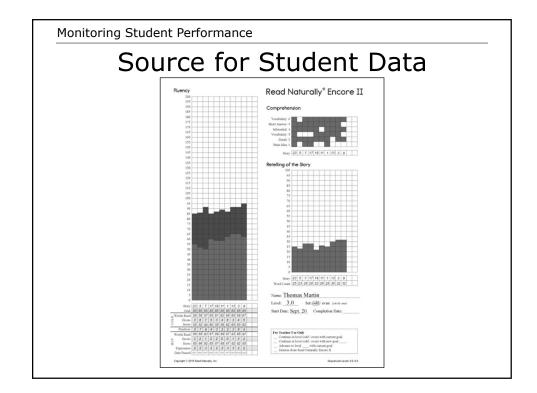

# Read Naturally® Encore II

### Comprehension

### Retelling of the Story

| Name: Lee Her (Grade 3)                      | For Teacher Use Only                                                                              |
|----------------------------------------------|---------------------------------------------------------------------------------------------------|
| Level: 2.5 Set: odd/ even (circle one)       | Continue in level (odd / even) with current goal.<br>Continue in level (odd / even) with new goal |
| Start Date: <u>Sept. 18</u> Completion Date: | Advance to level with current goal.<br>Dismiss from Read Naturally Encore II.                     |