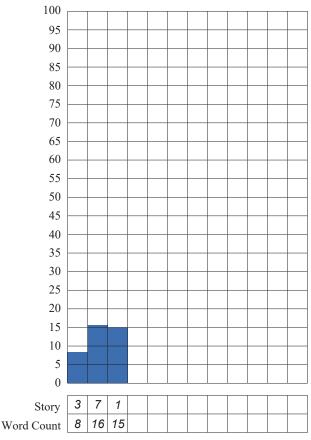

### Retelling of the Story

| Name: Lee Her (Grade 3)                      | For Teacher Use Only                                                                              |
|----------------------------------------------|---------------------------------------------------------------------------------------------------|
| Level: 2.5 Set: odd/ even (circle one)       | Continue in level (odd / even) with current goal.<br>Continue in level (odd / even) with new goal |
| Start Date: <u>Sept. 18</u> Completion Date: | Advance to level with current goal.<br>Dismiss from Read Naturally Encore II.                     |