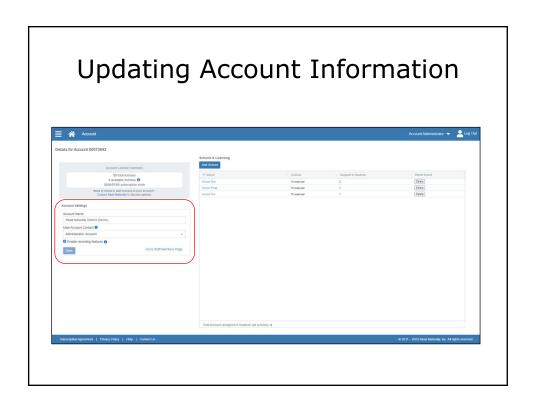

## Agenda

- Optimizing your Staff Member Module
  - Updating Account Information
  - Sorting and Filtering
- Account Maintenance
  - Start a New School Year
- Licenses and Lead Teachers
- Additional Teacher Tools for Read Live
  - Single Sign-on
  - Importing
  - Distance Learning
  - Training