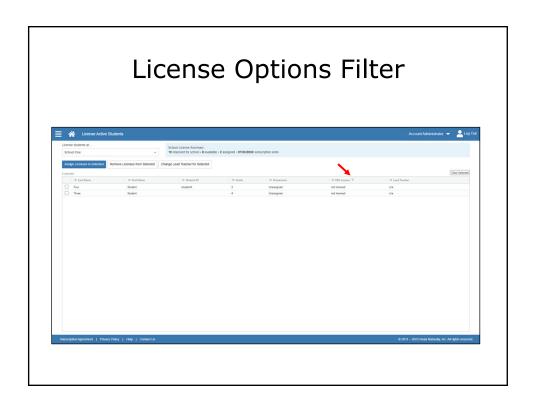

## Agenda

- Optimizing your Staff Member Module
  - Updating Account Information
  - Sorting and Filtering
- Account Maintenance
  - Start a New School Year
- Licenses and Lead Teachers
- Additional Teacher Tools for Read Live
  - Single Sign-on
  - Importing
  - Distance Learning
  - Training