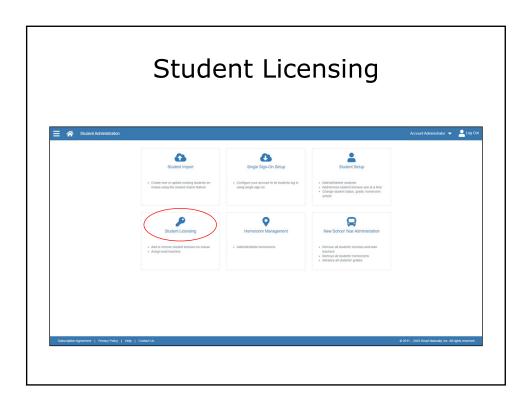

Focus: Fluency & Phonics Additional Support: Vocabulary, Spelling, and Comprehension



Word

Warm-ups'Live

Focus: Phonics Additional Support: Fluency, Spelling, and Phonemic Awareness

Read Naturally





Focus: Fluency Additional Support: Vocabulary and Comprehension



Focus: Fluency Additional Support: Vocabulary and Comprehension

## Agenda

- Optimizing your Staff Member Module
  - Updating Account Information
  - Sorting and Filtering
- Account Maintenance
  - Start a New School Year
- Licenses and Lead Teachers
- Additional Teacher Tools for Read Live
  - Single Sign-on
  - Importing
  - Distance Learning
  - Training















































































































phone: 800.788.4085 email: info@readnaturally.com website: readnaturally.com

## Questions?

support@readnaturally.com