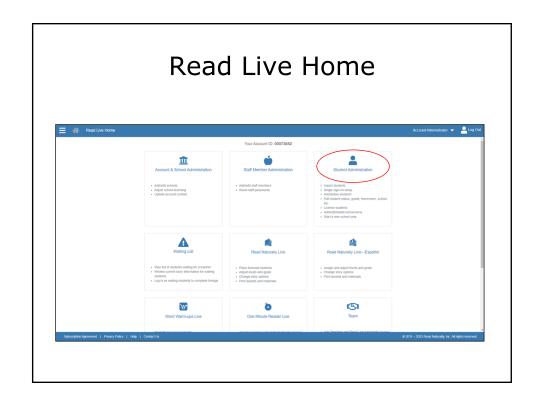

## Agenda

- Optimizing your Staff Member Module
  - Updating Account Information
  - Sorting and Filtering
- Account Maintenance
  - Start a New School Year
- Licenses and Lead Teachers
- Additional Teacher Tools for Read Live
  - Single Sign-on
  - Importing
  - Distance Learning
  - Training