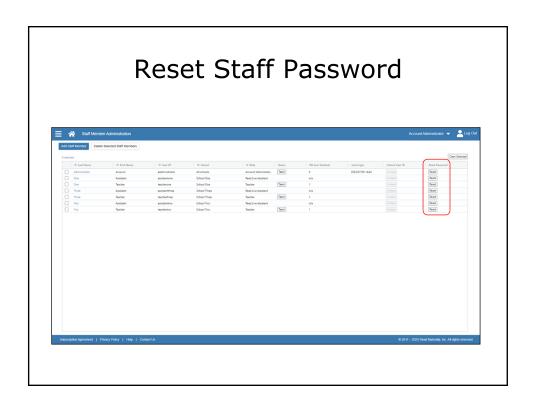

## Agenda

- Optimizing your Staff Member Module
  - Updating Account Information
  - Sorting and Filtering
- Account Maintenance
  - Start a New School Year
- Licenses and Lead Teachers
- Additional Teacher Tools for Read Live
  - Single Sign-on
  - Importing
  - Distance Learning
  - Training