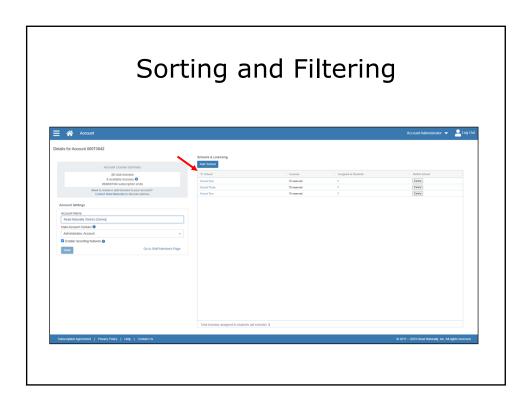

## Agenda

- Optimizing your Staff Member Module
  - Updating Account Information
  - Sorting and Filtering
- Account Maintenance
  - Start a New School Year
- Licenses and Lead Teachers
- Additional Teacher Tools for Read Live
  - Single Sign-on
  - Importing
  - Distance Learning
  - Training