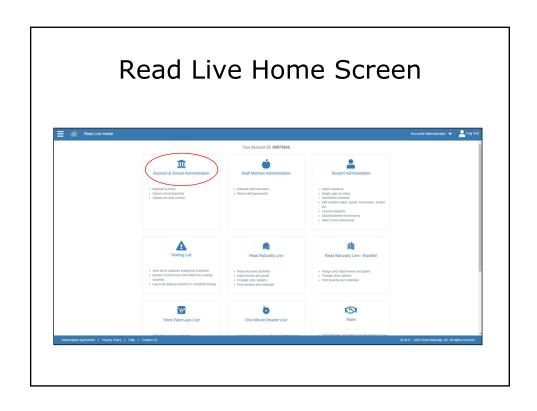

Focus: Fluency & Phonics Additional Support: Vocabulary, Spelling, and Comprehension



Word

Warm-ups'Live

Focus: Phonics Additional Support: Fluency, Spelling, and Phonemic Awareness

Read Naturally





Focus: Fluency Additional Support: Vocabulary and Comprehension



Focus: Fluency Additional Support: Vocabulary and Comprehension

## Agenda

- Optimizing your Staff Member Module
  - Updating Account Information
  - Sorting and Filtering
- Account Maintenance
  - Start a New School Year
- Licenses and Lead Teachers
- Additional Teacher Tools for Read Live
  - Single Sign-on
  - Importing
  - Distance Learning
  - Training















































































































phone: 800.788.4085 email: info@readnaturally.com website: readnaturally.com

## Questions?

support@readnaturally.com