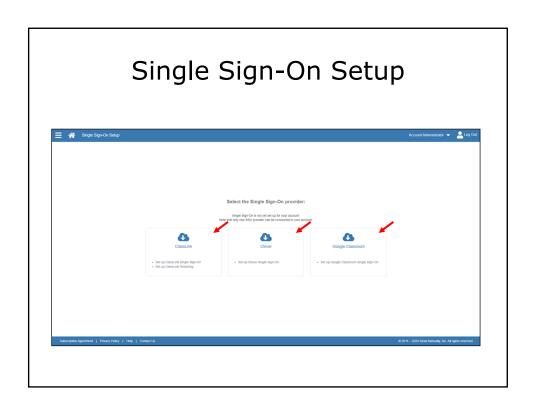

## Agenda

- Optimizing your Staff Member Module
  - Updating Account Information
  - Sorting and Filtering
- Account Maintenance
  - Start a New School Year
- Licenses and Lead Teachers
- Additional Teacher Tools for Read Live
  - Single Sign-on
  - Importing
  - Distance Learning
  - Training