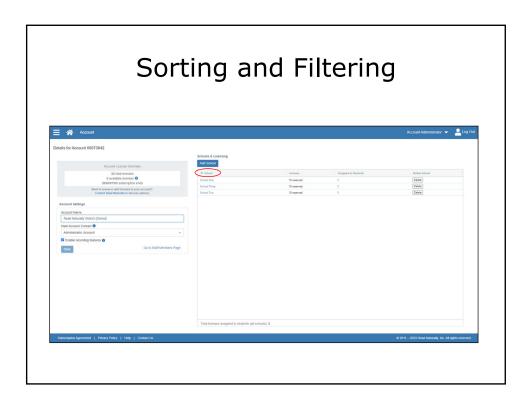

## Agenda

- Optimizing your Staff Member Module
  - Updating Account Information
  - Sorting and Filtering
- Account Maintenance
  - Start a New School Year
- Licenses and Lead Teachers
- Additional Teacher Tools for Read Live
  - Single Sign-on
  - Importing
  - Distance Learning
  - Training