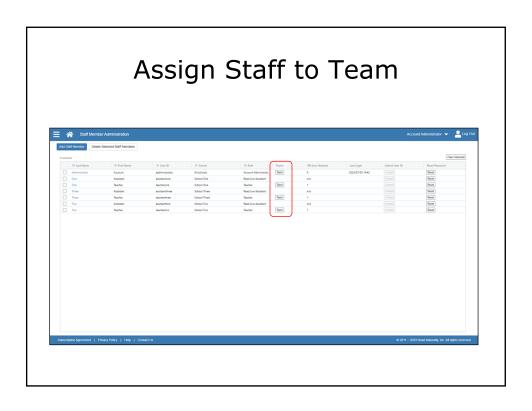

## Agenda

- Optimizing your Staff Member Module
  - Updating Account Information
  - Sorting and Filtering
- Account Maintenance
  - Start a New School Year
- Licenses and Lead Teachers
- Additional Teacher Tools for Read Live
  - Single Sign-on
  - Importing
  - Distance Learning
  - Training