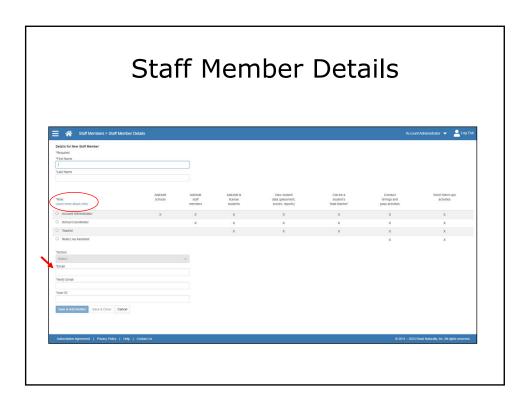

## Agenda

- Optimizing your Staff Member Module
  - Updating Account Information
  - Sorting and Filtering
- Account Maintenance
  - Start a New School Year
- Licenses and Lead Teachers
- Additional Teacher Tools for Read Live
  - Single Sign-on
  - Importing
  - Distance Learning
  - Training