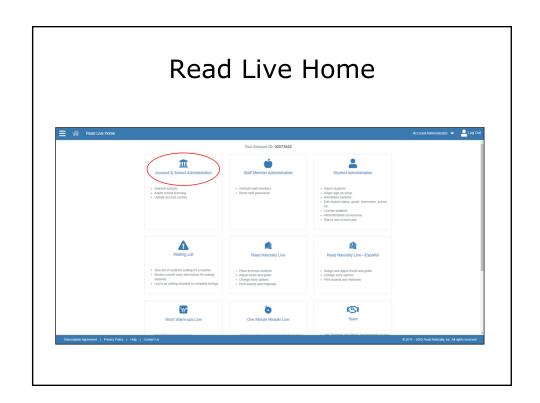

## Agenda

- Optimizing your Staff Member Module
  - Updating Account Information
  - Sorting and Filtering
- Account Maintenance
  - Start a New School Year
- Licenses and Lead Teachers
- Additional Teacher Tools for Read Live
  - Single Sign-on
  - Importing
  - Distance Learning
  - Training