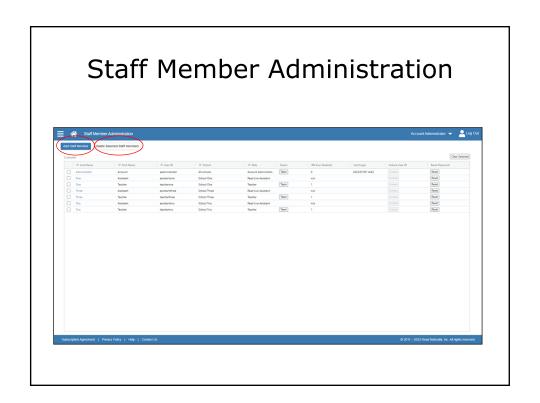

## Agenda

- Optimizing your Staff Member Module
  - Updating Account Information
  - Sorting and Filtering
- Account Maintenance
  - Start a New School Year
- Licenses and Lead Teachers
- Additional Teacher Tools for Read Live
  - Single Sign-on
  - Importing
  - Distance Learning
  - Training