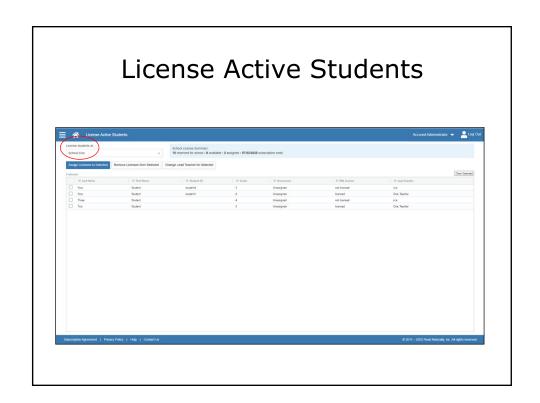

Focus: Fluency & Phonics Additional Support: Vocabulary, Spelling, and Comprehension



Word

Warm-ups'Live

Focus: Phonics Additional Support: Fluency, Spelling, and Phonemic Awareness

Read Naturally





Focus: Fluency Additional Support: Vocabulary and Comprehension



Focus: Fluency Additional Support: Vocabulary and Comprehension

## Agenda

- Optimizing your Staff Member Module
  - Updating Account Information
  - Sorting and Filtering
- Account Maintenance
  - Start a New School Year
- Licenses and Lead Teachers
- Additional Teacher Tools for Read Live
  - Single Sign-on
  - Importing
  - Distance Learning
  - Training















































































































phone: 800.788.4085 email: info@readnaturally.com website: readnaturally.com

## Questions?

support@readnaturally.com