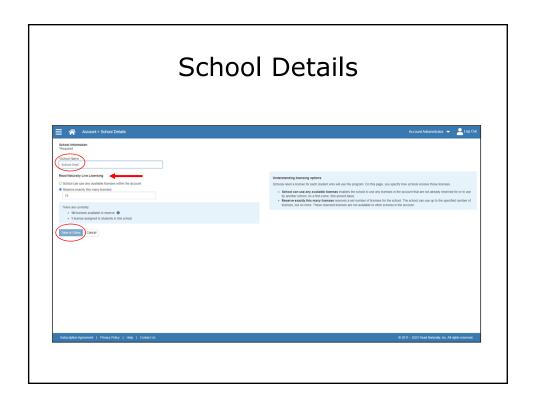

## Agenda

- Optimizing your Staff Member Module
  - Updating Account Information
  - Sorting and Filtering
- Account Maintenance
  - Start a New School Year
- Licenses and Lead Teachers
- Additional Teacher Tools for Read Live
  - Single Sign-on
  - Importing
  - Distance Learning
  - Training