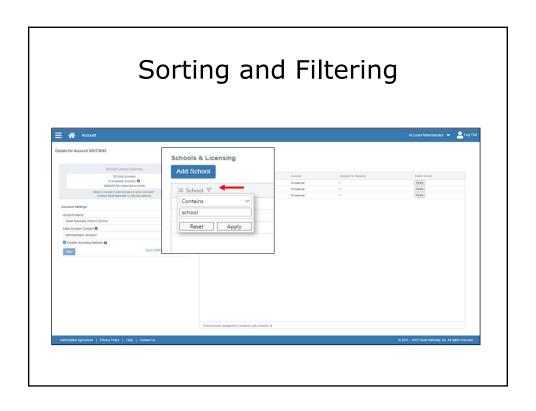

## Agenda

- Optimizing your Staff Member Module
  - Updating Account Information
  - Sorting and Filtering
- Account Maintenance
  - Start a New School Year
- Licenses and Lead Teachers
- Additional Teacher Tools for Read Live
  - Single Sign-on
  - Importing
  - Distance Learning
  - Training