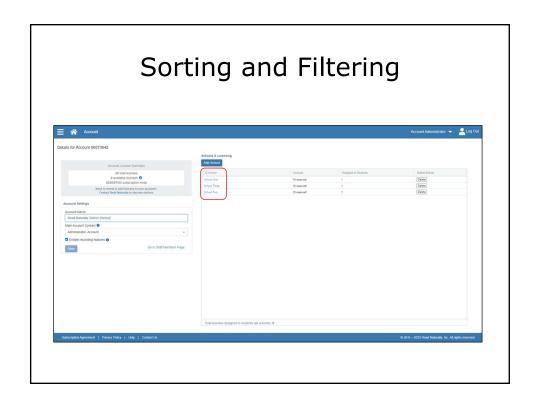

## Agenda

- Optimizing your Staff Member Module
  - Updating Account Information
  - Sorting and Filtering
- Account Maintenance
  - Start a New School Year
- Licenses and Lead Teachers
- Additional Teacher Tools for Read Live
  - Single Sign-on
  - Importing
  - Distance Learning
  - Training