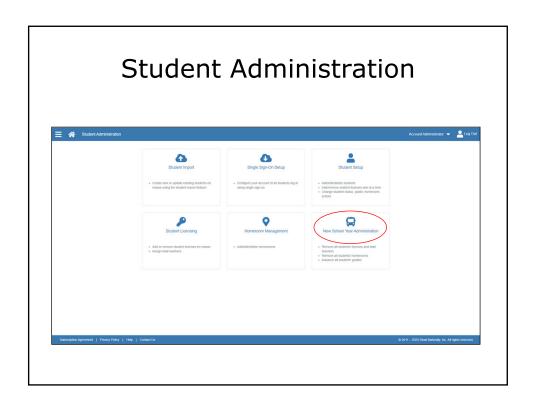

## Agenda

- Optimizing your Staff Member Module
  - Updating Account Information
  - Sorting and Filtering
- Account Maintenance
  - Start a New School Year
- Licenses and Lead Teachers
- Additional Teacher Tools for Read Live
  - Single Sign-on
  - Importing
  - Distance Learning
  - Training