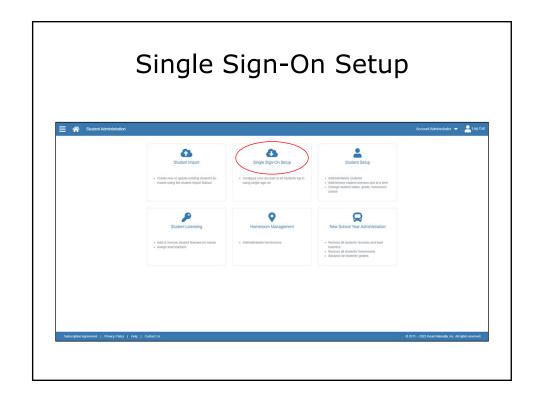

## Agenda

- Optimizing your Staff Member Module
  - Updating Account Information
  - Sorting and Filtering
- Account Maintenance
  - Start a New School Year
- Licenses and Lead Teachers
- Additional Teacher Tools for Read Live
  - Single Sign-on
  - Importing
  - Distance Learning
  - Training