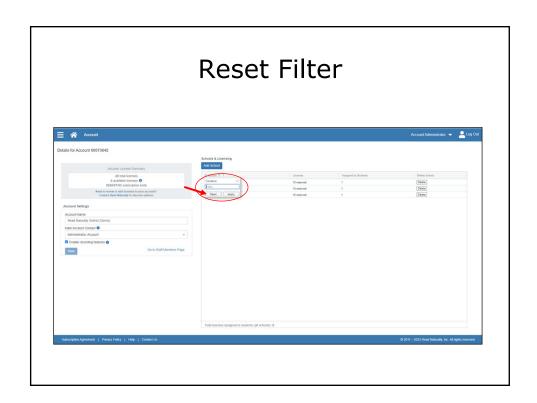

## Agenda

- Optimizing your Staff Member Module
  - Updating Account Information
  - Sorting and Filtering
- Account Maintenance
  - Start a New School Year
- Licenses and Lead Teachers
- Additional Teacher Tools for Read Live
  - Single Sign-on
  - Importing
  - Distance Learning
  - Training