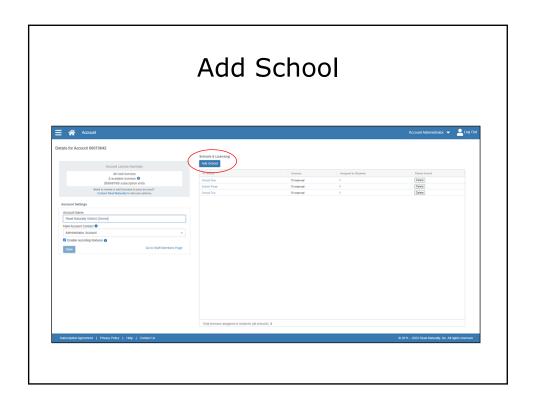

## Agenda

- Optimizing your Staff Member Module
  - Updating Account Information
  - Sorting and Filtering
- Account Maintenance
  - Start a New School Year
- Licenses and Lead Teachers
- Additional Teacher Tools for Read Live
  - Single Sign-on
  - Importing
  - Distance Learning
  - Training