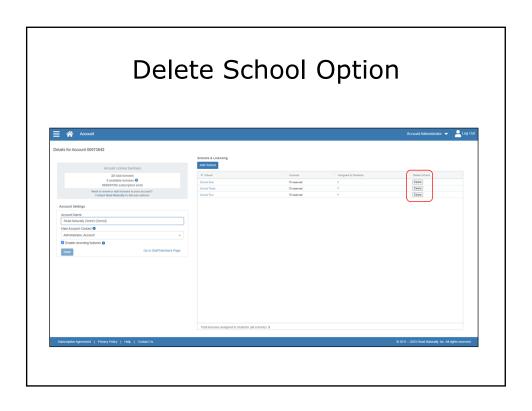

## Agenda

- Optimizing your Staff Member Module
  - Updating Account Information
  - Sorting and Filtering
- Account Maintenance
  - Start a New School Year
- Licenses and Lead Teachers
- Additional Teacher Tools for Read Live
  - Single Sign-on
  - Importing
  - Distance Learning
  - Training