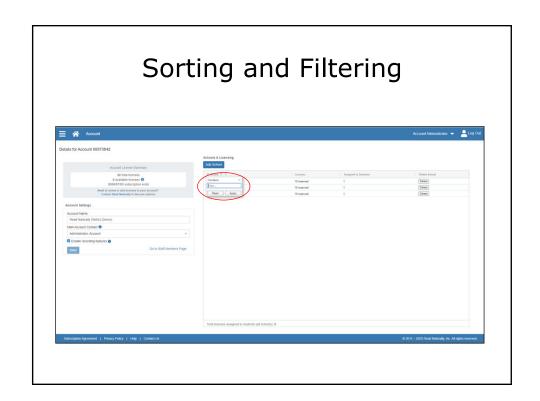

## Agenda

- Optimizing your Staff Member Module
  - Updating Account Information
  - Sorting and Filtering
- Account Maintenance
  - Start a New School Year
- Licenses and Lead Teachers
- Additional Teacher Tools for Read Live
  - Single Sign-on
  - Importing
  - Distance Learning
  - Training