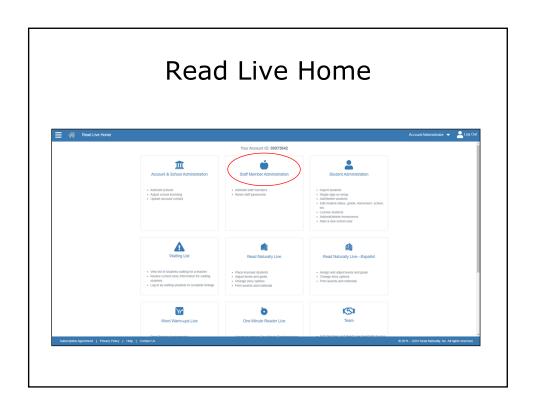

## Agenda

- Optimizing your Staff Member Module
  - Updating Account Information
  - Sorting and Filtering
- Account Maintenance
  - Start a New School Year
- Licenses and Lead Teachers
- Additional Teacher Tools for Read Live
  - Single Sign-on
  - Importing
  - Distance Learning
  - Training