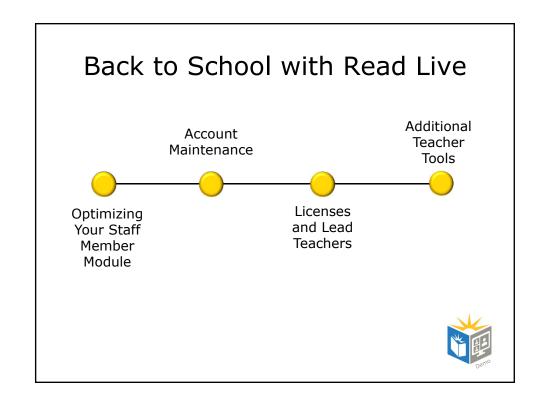

## Agenda

- Optimizing your Staff Member Module
  - Updating Account Information
  - Sorting and Filtering
- Account Maintenance
  - Start a New School Year
- Licenses and Lead Teachers
- Additional Teacher Tools for Read Live
  - Single Sign-on
  - Importing
  - Distance Learning
  - Training