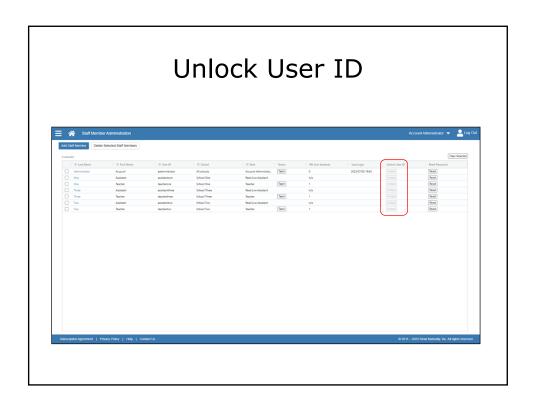

## Agenda

- Optimizing your Staff Member Module
  - Updating Account Information
  - Sorting and Filtering
- Account Maintenance
  - Start a New School Year
- Licenses and Lead Teachers
- Additional Teacher Tools for Read Live
  - Single Sign-on
  - Importing
  - Distance Learning
  - Training