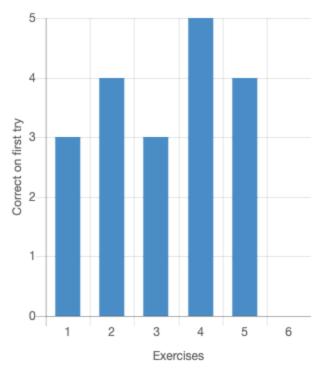

## **Spelling**

Graph shows the student's spelling words correct on the first attempt, by exercise.

| Order  |                                         |             |                              | % Correct       |
|--------|-----------------------------------------|-------------|------------------------------|-----------------|
| Passed | Exercise                                | Date Passed | Words Missed (first attempt) | (first attempt) |
| 1      | mule: Long u with silent e              | 09/09/2020  | cuke, dude                   | 60%             |
| 2      | kite: Long i with silent e              | 09/09/2020  | kite                         | 80%             |
| 3      | rope: Long o with silent e              | 09/09/2020  | woke, zone                   | 60%             |
| 4      | cake: Long a with silent e              | 09/09/2020  |                              | 100%            |
| 5      | Review: Mixed long vowels with silent e | 09/09/2020  | vase                         | 80%             |