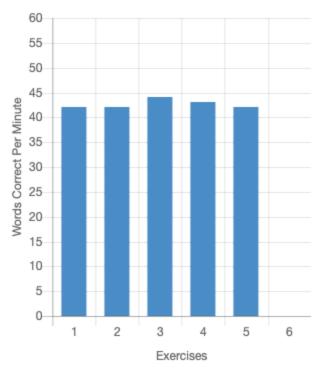

## **Word List**

Graph shows the student's Words Correct Per Minute on the most recent attempt, by exercise.

| Order  |                                         |             |      |        |
|--------|-----------------------------------------|-------------|------|--------|
| Passed | Exercise                                | Date Passed | WCPM | Errors |
| 1      | mule: Long u with silent e              | 09/09/2020  | 42   | 3      |
| 2      | kite: Long i with silent e              | 09/09/2020  | 42   | 1      |
| 3      | rope: Long o with silent e              | 09/09/2020  | 44   | 1      |
| 4      | cake: Long a with silent e              | 09/09/2020  | 43   | 1      |
| 5      | Review: Mixed long vowels with silent e | 09/09/2020  | 42   | 1      |